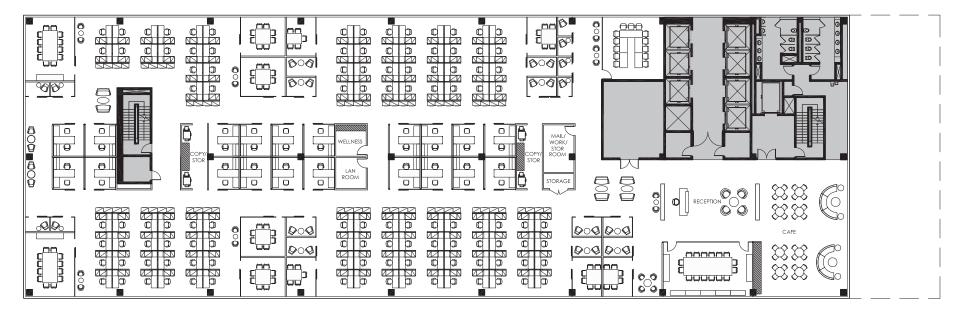

## OPEN PLAN A | 26,000 RSF

| Workstations                  | 112 |
|-------------------------------|-----|
| Private Offices               | 20  |
| Total                         | 132 |
|                               |     |
| Enclosed Conf/Lounge<br>Seats | 146 |
| Open Conf/Lounge Seats        | 34  |
| Total                         | 180 |

#### **KEY FEATURES**

- Open Loft Workplace
- Naturally-Lit European Bathrooms
- Naturally-Lit Lift Core

Cafe seating not included